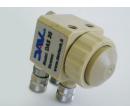

## **DAS 30 SENS**

The valve DAS 30 can be equipped with an inductive proximity sensor, that is able to check the right opening and closing of the valve. The sensor is mounted on the fluid adjusting, and is not needed to change its position when the adjustment is changed.