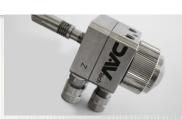

### **DAS 30 PEEK**

In this version the valve DAS 30 is able to spray reactive fluids, such as anaerobic fluids (thread lockers for example). This solution is perfect when is needed to cover a certain area with a film of fluid, and a single drop in the middle is not enough.