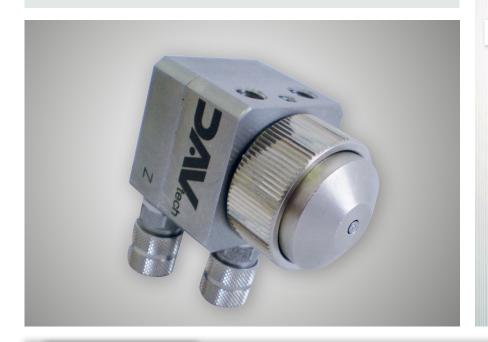

# SPRAY VALVE **DAS 30**

The micro-spray valve **DAS 30** is designed to obtain micro-spraying of various types of fluid.

The miniaturized size is perfect for compact layouts, and its design and strenght make it ideal for who is looking for a real cost-effective solution.

The spray valve **DAS 30** can be equipped with various kind of extensions, to fit perfectly any different application.

### **FEATURES**:

- > Fine adjustment of the flow rate
- > Needle and nozzle in stainless stees
- Simple and cheap
- > Available in PEEK for reactive fluids
- Available with various extensions for any application.

## **Technical data**

| Model                  | DAS 30                                                               |
|------------------------|----------------------------------------------------------------------|
| Drive                  | Single acting                                                        |
| Weight                 | 140g                                                                 |
| Dimensions             | 40x25x25 mm                                                          |
| Max fluid pressure     | Max 3 bar - MP version until 12 bar                                  |
| Actuating air pressure | 5-6bar                                                               |
| Atomizing air pressure | 0,5 - 6 bar                                                          |
| Type inlet air         | Tube 6x4mm                                                           |
| Type inlet fluid       | Tube 6x4mm                                                           |
| Air cap                | For round or flat spray                                              |
| Speed                  | Until 200 cycle/min                                                  |
| Adjusting              | Micrometric                                                          |
| Used materials         | Stainless steel                                                      |
| Fluids to be dispensed | Oil, lubrificants, release agents, thread-lockers (PEEK Version) etc |
|                        |                                                                      |