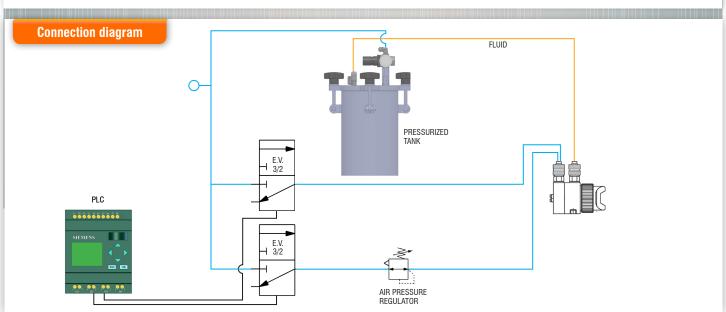

xample for radial spraying. The extensions are available with a lenght between 100 and 600 mm and allow a 360° spraying, without contact, with the result of a fine coating or the area, with a fixed amount of fluid.



### **DAS 30 PEEK**

In this version the valve DAS 30 is able to spray reactive fluids, such as anaerobic fluids (thread lockers for example). This solution is perfect when is needed to cover a certain area with a film of fluid, and a single drop in the middle is not enough.



## **DAS 30 SENS**

The valve DAS 30 can be equipped with an inductive proximity sensor, that is able to check the right opening and closing of the valve. The sensor is mounted on the fluid adjusting, and is not needed to change its position when the adjustment is changed.



Valve configurations