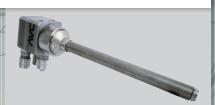

#### **EXTENSIONS DAS 30**

The valve DAS 30 is equipped upon request with extensions, for example for radial spraying. The extensions are available with a lenght between 100 and 600 mm and allow a 360° spraying, without contact, with the result of a fine coating or the area, with a fixed amount of fluid.