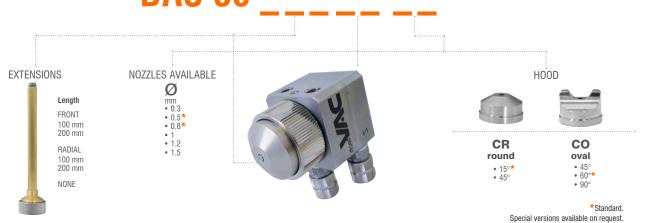

# SPRAY VALVE **DAS 30**

The micro-spray valve **DAS 30** is designed to obtain micro-spraying of various types of fluid.

The miniaturized size is perfect for compact layouts, and its design and strenght make it ideal for who is looking for a real cost-effective solution.

The spray valve **DAS 30** can be equipped with various kind of extensions, to fit perfectly any different application.

#### **EXTENSIONS DAS 30**

The valve DAS 30 is equipped upon request with extensions, for example for radial spraying. The extensions are available with a lenght between 100 and 600 mm and allow a 360° spraying, without contact, with the result of a fine coating or the area, with a fixed amount of fluid.