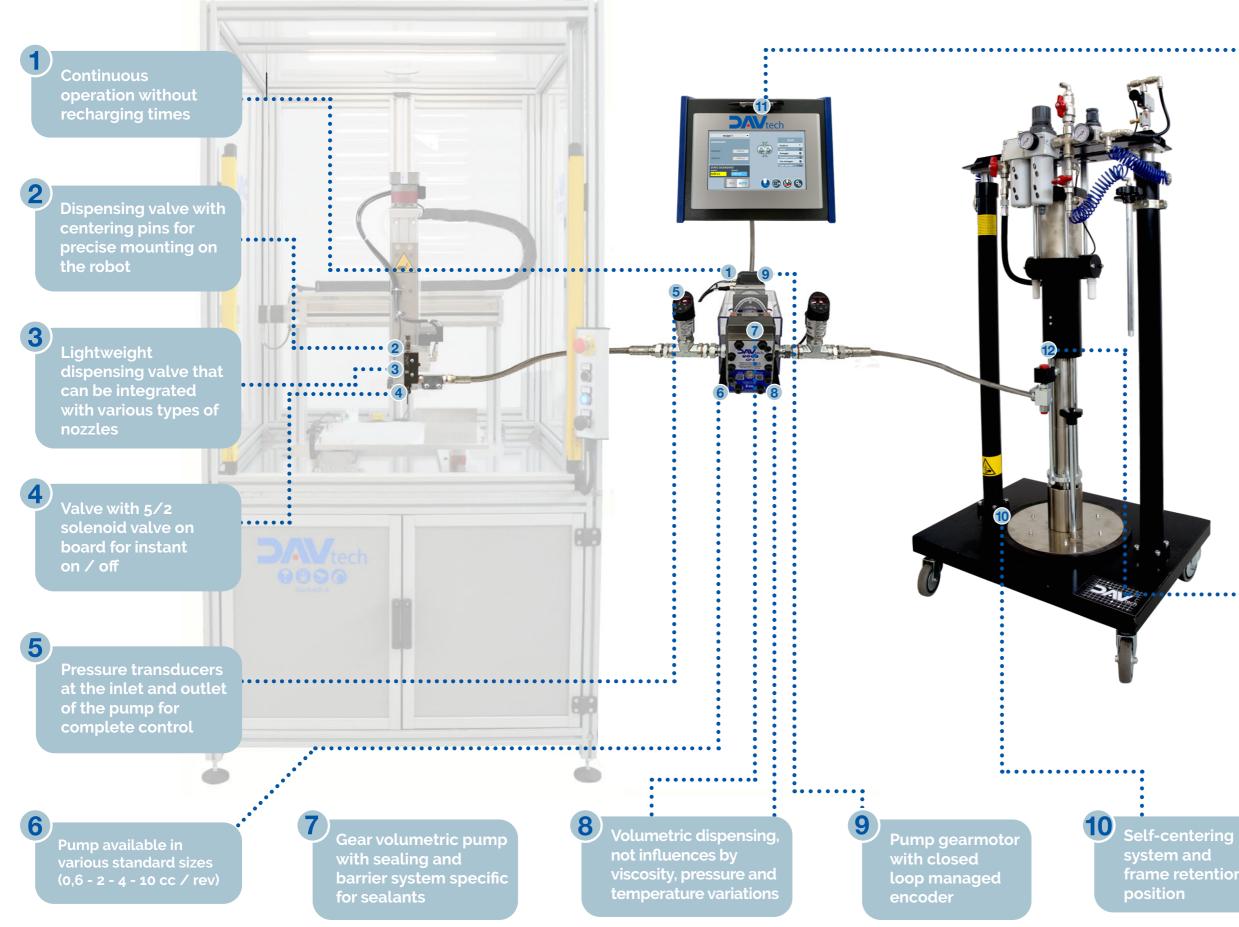

## VOLUMETRIC DISPENSING SYSTEM PP50 + GP + NEEDLE VALVE

Volumetric dispensing system for mediu n-high viscosity fluids contained in drums from 5 to 200 liters.

Dispensing management software with dedicated and multilingual graphic interface

Possibility to dispense with adjustable flow rate

Timed automatic purge function

Easy interfacing with collaborative, anthropomorphic or Cartesian robots

Easy interfacing to external PLCs

Integrated remote teleassistance system by Ethernet port

## high flow / cycle

12

frame retention in